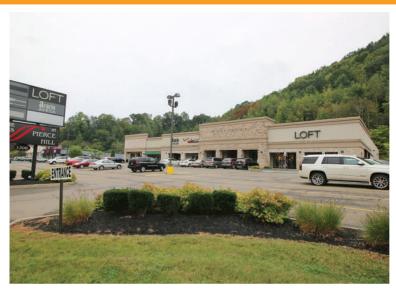

## PROPERTY DESCRIPTION

The Shoppes at Pierce Hill is an upscale specialty center located on Vestal Parkway East (SR 434) approx. three-fourths of mile east of Main Street in Vestal (seven miles west of Binghamton), NY, and strategically located in close proximity to the intersection of Interstate Highways I-81. I-88, and future Interstate 86. Dense demographics with 92,314 people within a 5 mile radius and \$65,855 average HH income Excellent visibility with combined traffic counts of 29,619 VPD.

Tenants: Aveda, Verizon Wireless and LOFT. 3 Additional available spaces are located in the heart of the existing retail area that serves this immediate market but given nature of the area's tenants, draws customers from a far broader trade area estimated to be as far as 30-40 miles.