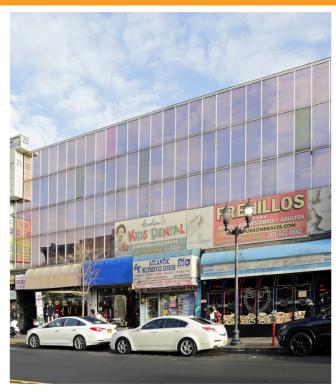

## 5910-5918 Bergenline Ave

West New York, NJ 07093

Available: 2nd floor approx. 1500SF 3rd floor approx. 2500SF

3rd floor approx. 500-1500SF

\*\*All square footages are approximate

## **PROPERTY FACTS**

| Rental Rate            | Upon request           |
|------------------------|------------------------|
| Property Type          | Office                 |
| Property Subtype       | Medical                |
| Building Class         | С                      |
| Rentable Building Area | 20,025 SF              |
| Year Built             | 1950                   |
| Walk Scorer®           | 97 (Walker's Paradise) |
| Transit Score®         | 75 (Excellent Transit) |
| Rental Rate Mo.        | Upon request           |
|                        |                        |